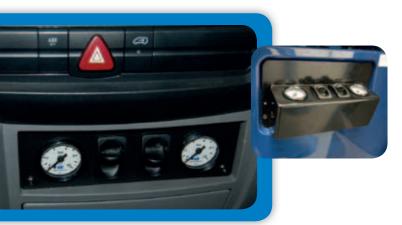

The comfort-kit contains all of the above, plus a control panel with two pressure gauges, comfort switches, fitting material and compressor-kit. For details, see VBSA-MBS-50-01B (seat fitting) and the VBSA-MBS-50-01C (dash fitting). The compressor included in these comfort kits should be fitted under the driver's seat.

#### VBSA-MBS-50-01C VBSA-MBS-50-01B

- Dual chamber (air-circuit) system as standard.
- All connection- and fastener-materials included.
- Original leaf spring is retained.
- 'Plug-and-play' system results in quick and easy installation.
- Improves ride comfort and provides easy levelling of the vehicle when it is laden heavily or unevenly.
- Recommended for motorhomes, service vehicles and vehicles with heavy, or off-centre, loads.
- Also available as a comfort-kit with either a dashboard-mounted (VBSA-MBS-50-01C) or driver's seat-mounted control panel (VBSA-MBS-50-01B).