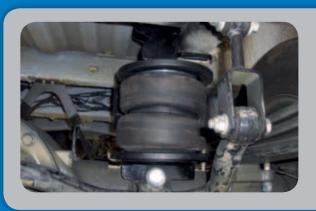

# **PRODUCT SHEET**

Auxiliary suspension systems, like the VB-SemiAir, offer the possibility to control any suspension problems oneself (within the limits of the suspension travel). An air-spring (bellow) is fitted between the chassis and rear axle, on each side of the vehicle. This air-spring supports the existing leaf spring.

The basic-kit is the start of changing and improving the suspension of your vehicle and consists of the air-springs, airtubes, two inflation valves and all necessary fixing materials.

The VB-SemiAir is supplied as a dual chamber system, meaning the two air-springs are not connected to each other. Making use of a dual chamber system allows left and right to be separated, which allows the vehicle to be levelled when it is loaded unevenly. The basic-kit can also be upgraded into a comfort-kit.

## **Basic system 1550221100**

The basic-kit consists of:

- 2 x Air-springs 8"
- All necessary brackets, connection- and fastener materials.
- Air tubes
- 2 x Inflation valves
- User manual
- Installation instructions