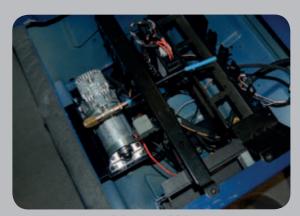

The comfort-kit contains all of the above, plus a control panel with two pressure gauges, comfort switches, fitting material and compressor-kit. For details, see VBSA-MBS-50-01B (seat fitting) and the VBSA-MBS-50-01C (dash fitting). The compressor included in these comfort kits should be fitted under the driver's seat.

**COMPRESSOR** 