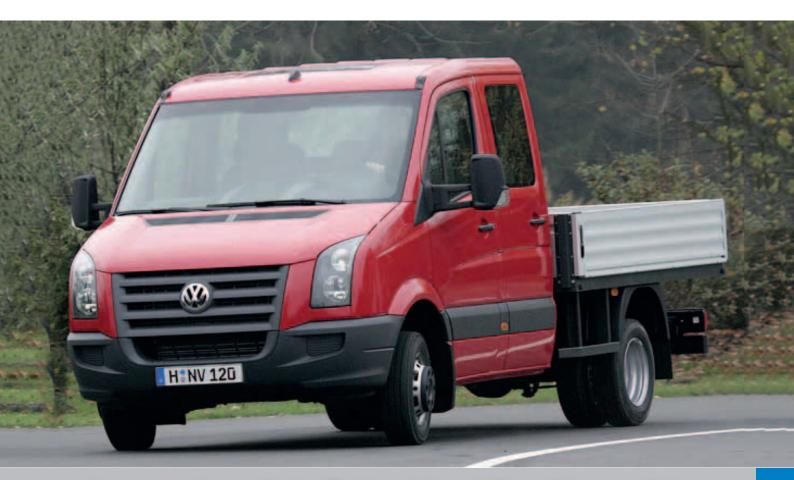

# VB-SEMIAR making everyday smoother

• Increased comfort • Better driveability • More safety

VOLKSWAGEN CRAFTER
4xx-5xx
2006>

**PRODUCT SHEET** 

# **PRODUCT SHEET**

Auxiliary suspension systems, like the VB-SemiAir, offer the possibility to control any suspension problems oneself (within the limits of the suspension travel). An air-spring (bellow) is fitted between the chassis and rear axle, on each side of the vehicle. This air-spring supports the existing leaf spring.