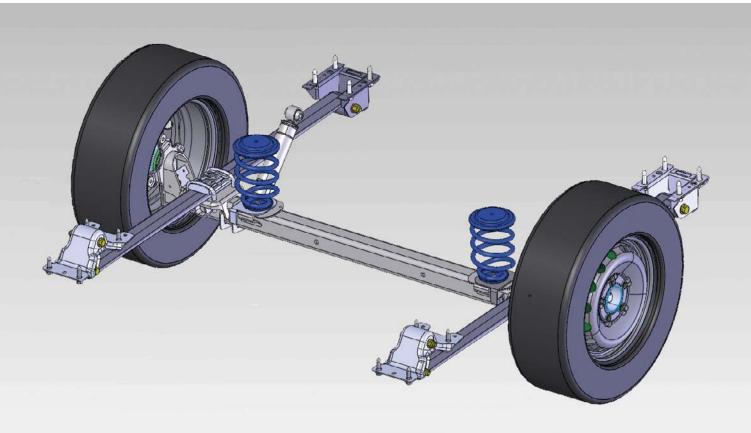

# **PRODUCT SHEET**

Fitting reinforced coil springs is a non-adjustable solution for suspension problems. A helper spring or replacement coil spring is used on vehicles that already have coil springs. An auxiliary coil spring is fitted next to the existing leaf springs. These reinforced springs will normally ensure that the vehicle returns to its original ride height (if not higher). Thus increasing the suspension travel and improving stability.

With our coil springs, we distinguish between replacement springs and helper springs. Both the replacement springs and helper springs are coil springs. Below is a brief explanation of the difference between these coil springs.

#### **Replacement spring**

As the name suggests, the original coil spring is removed and replaced by the replacement spring, i.e. by a reinforced spring.

#### **Helper spring**

The original leaf or coil spring is retained when a helper spring is fitted. The helper spring is installed alongside the original. By installing this helper spring, the original suspension is reinforced.