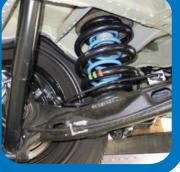

# **PRODUCT SHEET**

Fitting reinforced coil springs is a non-adjustable solution for suspension problems. A helper spring or replacement coil spring is used on vehicles that already have coil springs. An auxiliary coil spring is fitted next to the existing leaf springs. These reinforced springs will normally ensure that the vehicle returns to its original ride height (if not higher). Thus increasing the suspension travel and improving stability.

#### **Replacement spring**

As the name suggests, the original coil spring is removed and replaced by the replacement spring, i.e. by a reinforced spring.

#### **Helper spring**

The original leaf or coil spring is retained when a helper spring is fitted. The helper spring is installed alongside the original. By installing this helper spring, the original suspension is reinforced.

#### **Benefits of the VB-CoilSpring**

- Supplied as a complete mounting kit
- Minimises sagging
- Increased comfort
- Increased stability
- Stronger suspension
- Less crosswind sensitivity