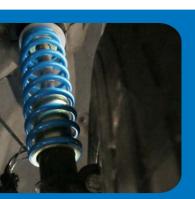

#### **Helper spring**

The original leaf or coil spring is retained when a helper spring is fitted. The helper spring is installed alongside the original. By installing this helper spring, the original suspension is reinforced.