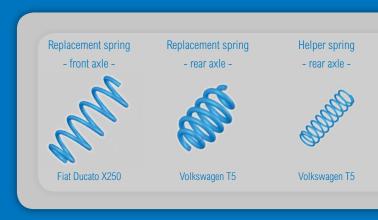

# **PRODUCT SHEET**

Fitting reinforced coil springs is a non-adjustable solution for suspension problems. A helper spring or replacement coil spring is used on vehicles that already have coil springs. An auxiliary coil spring is fitted next to the existing leaf springs. These reinforced springs will normally ensure that the vehicle returns to its original ride height (if not higher). Thus increasing the suspension travel and improving stability.

With our coil springs, we distinguish between replacement springs and helper springs. Both the replacement springs and helper springs are coil springs. Below is a brief explanation of the difference between these coil springs.

#### **Replacement spring**

As the name suggests, the original coil spring is removed and replaced by the replacement spring, i.e. by a reinforced spring.